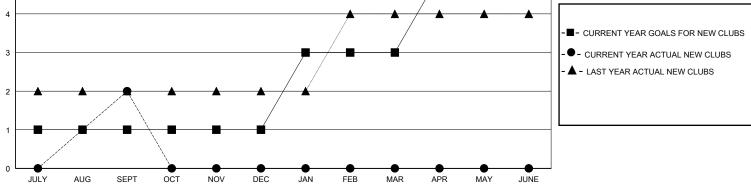

## District 3234D1

Results as of: 9/30/2023

| GMT:          |               | LOCATION INDIA |               |                       |                        |                         |                                                    |  |
|---------------|---------------|----------------|---------------|-----------------------|------------------------|-------------------------|----------------------------------------------------|--|
| Clubs         |               |                |               | Members               |                        |                         |                                                    |  |
|               | RESULTS FOR   | R 2023-2024    |               | RESULTS FOR 2023-2024 |                        |                         |                                                    |  |
| QUARTER       | NEW CLUB GOAL | NEW CLUBS      | DROPPED CLUBS | QUARTER MEME          | BER GROWTH NET<br>GOAL | MEMBER GROWTH<br>ACTUAL | DROPPED<br>MEMBERS ACTUAL<br>(including transfers) |  |
| JULY/AUG/SEPT | 1             | 2              | 2             | JULY/AUG/SEPT         | 10                     | 171                     | 106                                                |  |
| OCT/NOV/DEC   | 0             | 0              | 0             | OCT/NOV/DEC           | 10                     | 0                       | 0                                                  |  |
| JAN/FEB/MAR   | 2             | 0              | 0             | JAN/FEB/MAR           | 20                     | 0                       | 0                                                  |  |
| APR/MAY/JUNE  | 2             | 0              | 0             | APR/MAY/JUNE          | 20                     | 0                       | 0                                                  |  |
|               | GOALS         | AND ACTUA      | L NEW CLUBS C | UMULATIVE             |                        |                         |                                                    |  |
| 5             |               |                |               |                       |                        |                         |                                                    |  |
| 4             |               |                | <b>_</b>      | <b>▲</b> / _▲         |                        |                         |                                                    |  |