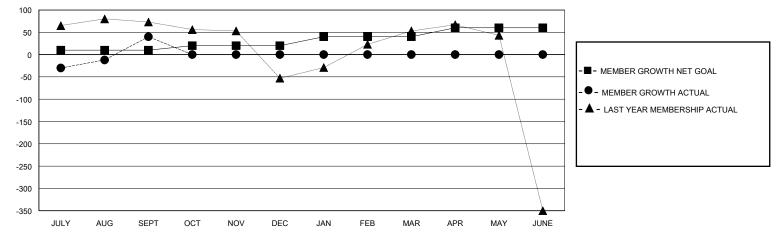

GOALS AND ACTUAL MEMBERS CUMULATIVE

| DROPPED CLUBS: 2 |     | 29 CLUBS OF 82 ADDED 1 OR MORE | GENDER DISTRIBUTION        |                |     |
|------------------|-----|--------------------------------|----------------------------|----------------|-----|
|                  |     | NEW MEMBERS                    | MALE                       | 1,868 (71.52%) |     |
|                  |     |                                | FEMALE                     | 744 (28.48%)   |     |
| DROPPED MEMBERS  |     |                                |                            |                |     |
| DECEASED         | 1   | CLICK HERE FOR CUMULATIVE      | TOTAL FAMILY UNIT MEMBERS  |                | 957 |
| CLUB CANCELLED   | 32  | MEMBERSHIP DATA                |                            |                | 496 |
| OTHER            | 75  |                                | FAMILY MEMBERS PAYING HALF |                |     |
| TOTAL            | 108 |                                |                            |                |     |